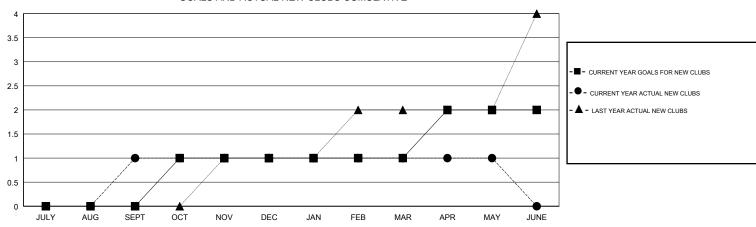

## LOCATION ONTARIO

| 0        | ATT - | <b>^</b> |
|----------|-------|----------|
|          |       | CA       |
| <b>U</b> |       | <u> </u> |

| Clubs                 |               |           |               | Members               |                           |                         |                                                    |
|-----------------------|---------------|-----------|---------------|-----------------------|---------------------------|-------------------------|----------------------------------------------------|
| RESULTS FOR 2018-2019 |               |           |               | RESULTS FOR 2018-2019 |                           |                         |                                                    |
| QUARTER               | NEW CLUB GOAL | NEW CLUBS | DROPPED CLUBS | QUARTER               | MEMBER GROWTH NET<br>GOAL | MEMBER GROWTH<br>ACTUAL | DROPPED<br>MEMBERS ACTUAL<br>(including transfers) |
| JULY/AUG/SEPT         | 0             | 1         | 0             | JULY/AUG/SEPT         | -30                       | 62                      | 37                                                 |
| OCT/NOV/DEC           | 1             | 0         | 0             | OCT/NOV/DEC           | 15                        | 37                      | 81                                                 |
| JAN/FEB/MAR           | 0             | 0         | 1             | JAN/FEB/MAR           | -15                       | 46                      | 50                                                 |
| APR/MAY/JUNE          | 1             | 0         | 0             | APR/MAY/JUNE          | 35                        | 33                      | 33                                                 |