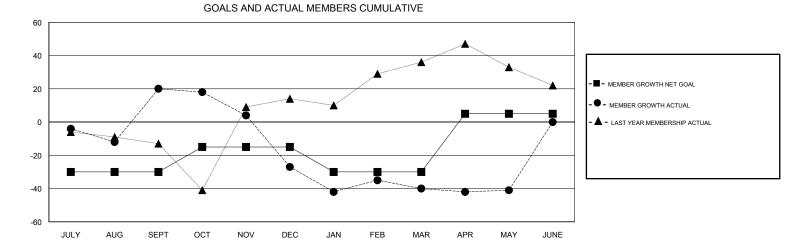

## LOCATION ONTARIO

| 0        | ATT - | <b>^</b> |
|----------|-------|----------|
|          |       | CA       |
| <b>U</b> |       | <u> </u> |

| Clubs                 |               |           |               | Members               |                           |                         |                                                    |
|-----------------------|---------------|-----------|---------------|-----------------------|---------------------------|-------------------------|----------------------------------------------------|
| RESULTS FOR 2018-2019 |               |           |               | RESULTS FOR 2018-2019 |                           |                         |                                                    |
| QUARTER               | NEW CLUB GOAL | NEW CLUBS | DROPPED CLUBS | QUARTER               | MEMBER GROWTH NET<br>GOAL | MEMBER GROWTH<br>ACTUAL | DROPPED<br>MEMBERS ACTUAL<br>(including transfers) |
| JULY/AUG/SEPT         | 0             | 1         | 0             | JULY/AUG/SEPT         | -30                       | 62                      | 37                                                 |
| OCT/NOV/DEC           | 1             | 0         | 0             | OCT/NOV/DEC           | 15                        | 37                      | 81                                                 |
| JAN/FEB/MAR           | 0             | 0         | 1             | JAN/FEB/MAR           | -15                       | 46                      | 50                                                 |
| APR/MAY/JUNE          | 1             | 0         | 0             | APR/MAY/JUNE          | 35                        | 33                      | 33                                                 |